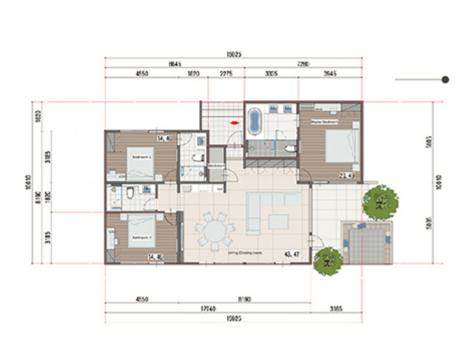

### 酒店平面图

#### 产品配比(共69套)

| 居窒       | 戶型  | 实用面积(平米) | 套数 | 居窒                          | 戶型      | 实用面积(平米) | 套数 |  |
|----------|-----|----------|----|-----------------------------|---------|----------|----|--|
| Studio   | J/K | 36/39m   | 12 | 3 <b>万</b> + 2 <u>1</u> 2   | B/D2    | 79/85m   | 6  |  |
| 半开卧 + 1卫 | Н   | 45m      | 7  | 3 <b>5</b> √ + 3 <u>1</u> 2 | A/I     | 96/110m  | 3  |  |
| 15 + 1고  | G/F | 53.5/55m | 22 | 別墅                          |         |          |    |  |
| 25 + 1卫  | Е   | 65m      | 4  | 3 <b>5</b> \ + 3 <u>10</u>  | E/F     | 125m     | 2  |  |
| 2卧+2卫    | C/D | 70m      | 9  | 45\ + 412                   | A/B/C/D | 150m     | 4  |  |