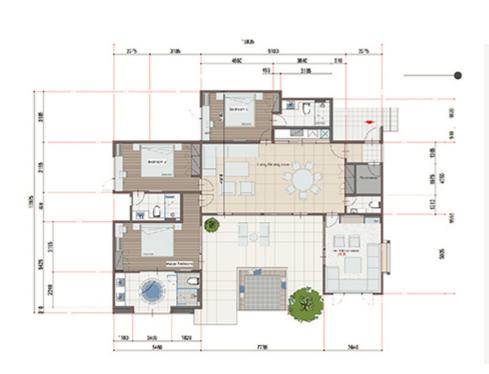

## 戶型介紹

## 別墅

## A/B/C/D

- 150m x 4套 | 4卧+4卫 | 按摩池
- 其他面积:平台477英尺 | 花园1600英尺 | 层高21.5英尺
- 朝向/景观:东南朝向 | 天然园林花园观景
- 赠送会籍: 钻石卡x8 | 金卡x7 | 绿卡x6 (价值人民币16,250,000)