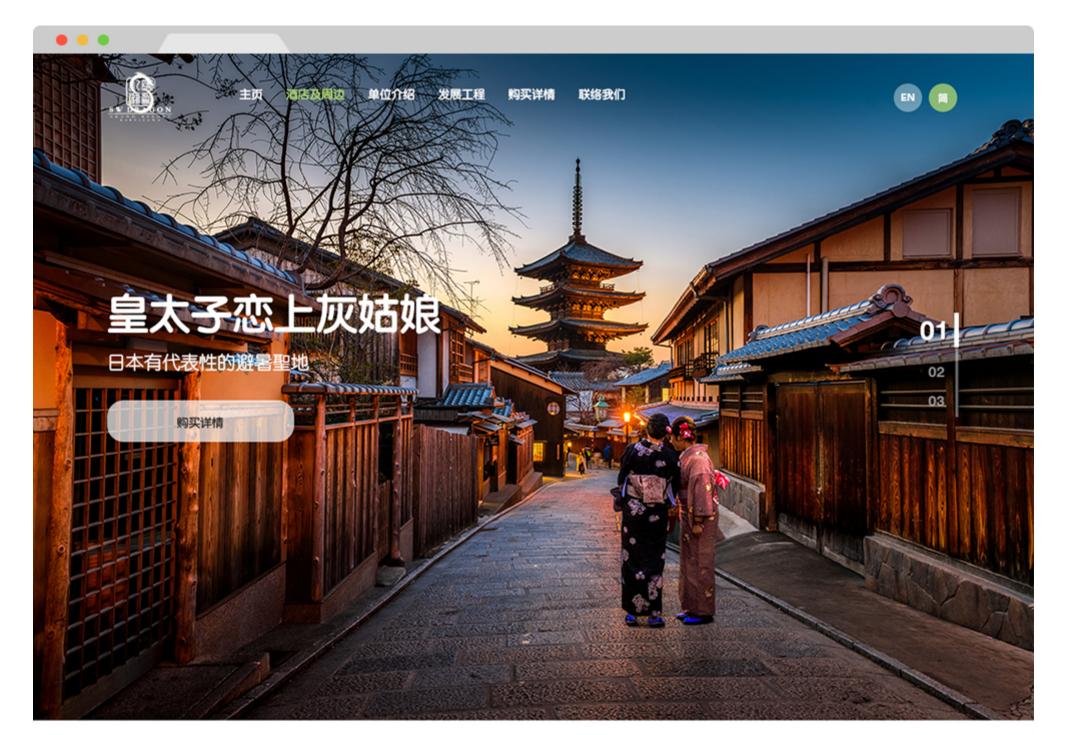

## 高端配套 一應俱全

輕井澤定總佔地153平方公里,位於長野縣東南部,請柬的山六平地上,是一個10分 自然美麗又乾淨的地方。落葉松和白書白樺樹在這裏生長茂盛,自然環境潔淨二人

主页 酒店及周边

单位介绍

发展工程 购买详情

联络我们