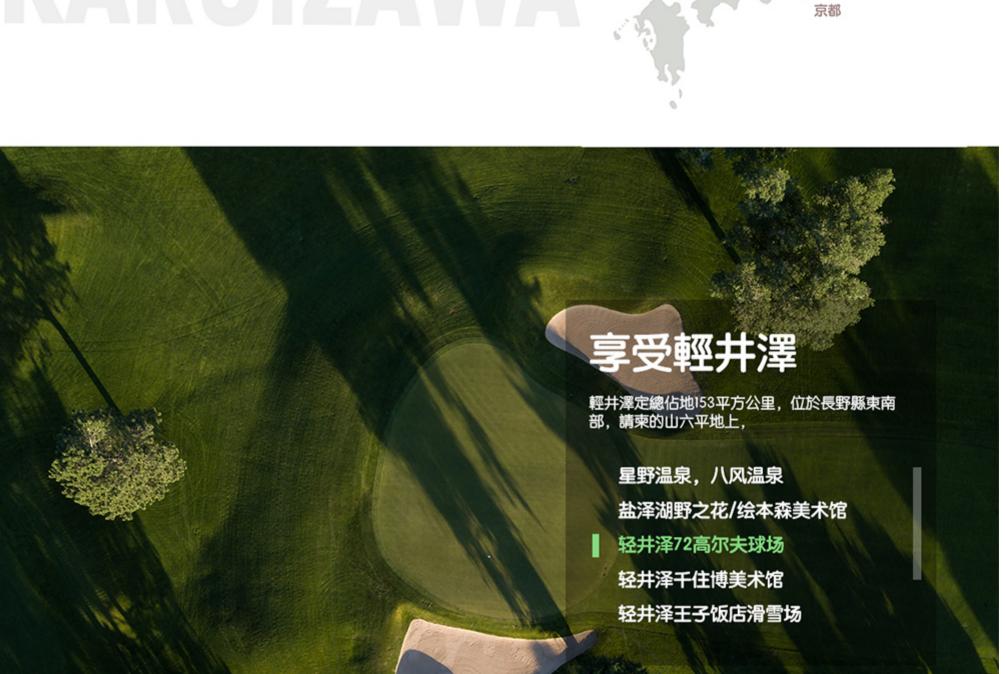

## Karuizawa Resort

A resort chain in Karuizawa, Japan

# 东京后花园

輕井澤定總佔地153平方公里,位於長野縣東南部 ,請柬的山六平地上,是一個10分自然美麗又乾淨 的地方。落葉松和白書白樺樹在這裏生長茂盛,自 然環境潔淨二人。

# KARUIZAWA

軽井沢

东京