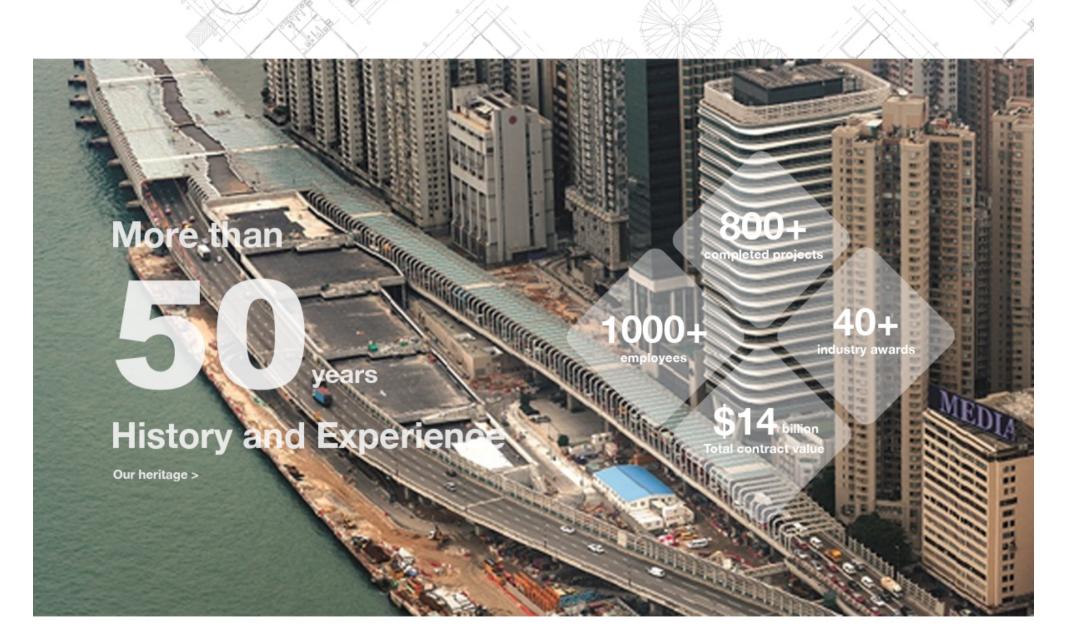

## **About Chun Wo**

Chun Wo Development Holdings Limited ("Chun Wo") was founded in 1968 and is the core member of Asia Allied Infrastructure Holdings Limited (stock code: 00711.HK). Chun Wo is principally engaged in the core construction and property development businesses with the professional capability to undertake large integrated construction projects.

With deep roots in Hong Kong for 50 years, Chun Wo has accumulated extensive experience and a strong position in the construction sector enabling it to expand businesses to countries along the "Belt & Road" route in Southeast Asia. Examples of such expansion are the acquisition of a construction and engineering consultancy in Singapore and contracting the Design and Construction of Aqueduct undertaken in the Philippines during recent years.